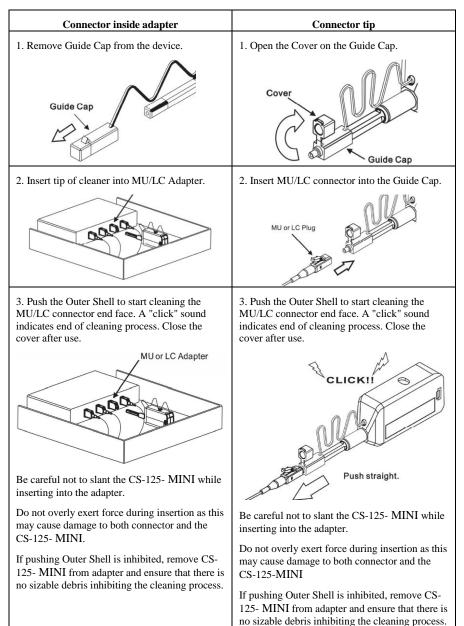

#### Guide Cap Holder

Identification of remaining cloth

| No. | Part Name   | Function                                                   |
|-----|-------------|------------------------------------------------------------|
| Α   | Tip         | Lead the cleaning cloth to the optical connector end face. |
| В   | Nozzle      | Lead tip the optical connector end face.                   |
| С   | Outer Shell | Push the outer shell to clean the connector.               |
| D   | Guide Cap   | Acts as dust cap or cleaning adapter for connector plug.   |
| Ε   | Indicator   | Provides indication of remaining cleaning cloth.           |