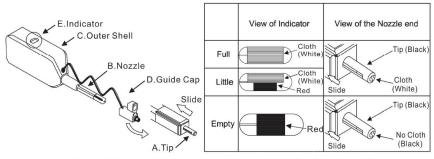

#### Guide Cap Holder

Identification of remaining cloth

| No. | Part Name   | Function                                                   |
|-----|-------------|------------------------------------------------------------|
| Α   | Tip         | Lead the cleaning cloth to the optical connector end face. |
| В   | Nozzle      | Lead tip the optical connector end face.                   |
| С   | Outer Shell | Push the outer shell to clean the connector.               |
| D   | Guide Cap   | Acts as dust cap or cleaning adapter for connector plug.   |
| Ε   | Indicator   | Provides indication of remaining cleaning cloth.           |