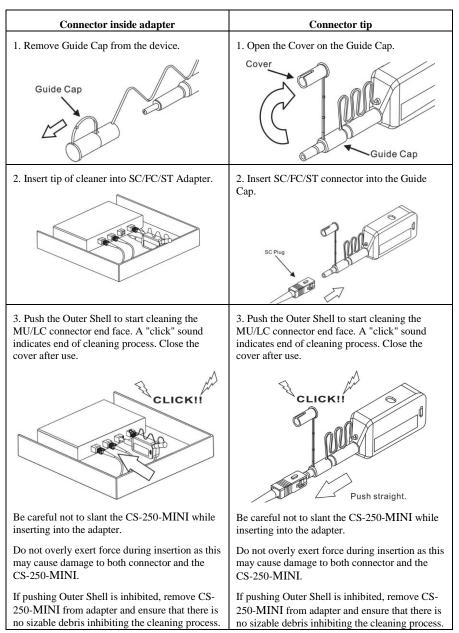

rature or high humidity. The cover on the guide cap should be closed at all times when device is not in use.

#### 4. Device construction



Guide Cap Holder

Identification of remaining cloth

| No. | Part Name   | Function                                                   |
|-----|-------------|------------------------------------------------------------|
| Α   | Tip         | Lead the cleaning cloth to the optical connector end face. |
| В   | Nozzle      | Lead tip the optical connector end face.                   |
| С   | Outer Shell | Push the outer shell to clean the connector.               |
| D   | Guide Cap   | Acts as dust cap or cleaning adapter for connector plug.   |
| Е   | Indicator   | Provides indication of remaining cleaning cloth.           |



#### 5. Applications



### **Precision Rated Optics, Inc.**

Corporate Office Billing & Processing PO Box 877 Trexlertown, PA 18087

### **Precision Rated Optics, Inc.**

**Product Distribution Center Manufacturing & Testing** 9999 Hamilton Blvd Breinigsville, PA 18031