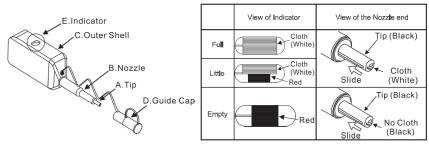

#### 4. Device construction

Guide Cap Holder

Identification of remaining cloth

| No. | Part Name   | Function                                                   |
|-----|-------------|------------------------------------------------------------|
| Α   | Tip         | Lead the cleaning cloth to the optical connector end face. |
| В   | Nozzle      | Lead tip the optical connector end face.                   |
| С   | Outer Shell | Push the outer shell to clean the connector.               |
| D   | Guide Cap   | Acts as dust cap or cleaning adapter for connector plug.   |
| Е   | Indicator   | Provides indication of remaining cleaning cloth.           |