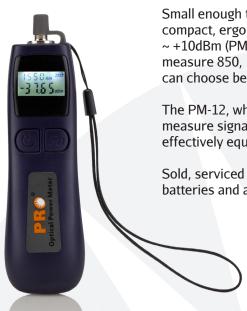

## PM-12 Series Power Meters

Small enough to fit in your shirt pocket, the PM-12 Series is a supercompact, ergonomic power meter that has a display range from -70dBm ~ +10dBm (PM-12A), -50dBm ~ +26dBm (PM-12B) (@1550nm) and can measure 850, 1300, 1310, 1490, 1550 and 1625nm wavelengths. The user can choose between "Linear" or "Logarithmic" power displays.

The PM-12, when used in conjunction with any Light Source can accurately measure signal loss in fiber, cable and other passive optical devices, effectively equating to a "Loss Test Set."

Sold, serviced and supported in the USA, the PM-12 comes standard with batteries and a nylon carrying case.